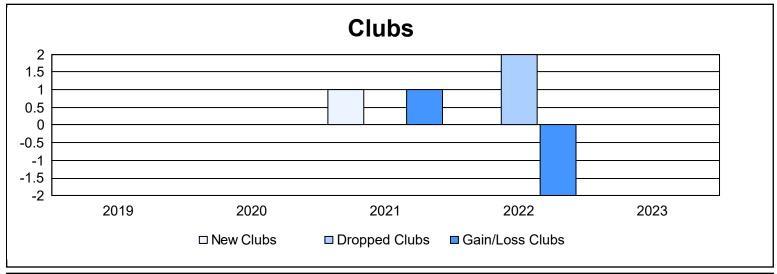

District N 4 As of June 2023 Cumulative

| Year      | New<br>Clubs | Dropped<br>Clubs | Gain/<br>Loss<br>Clubs | New<br>Members | Charter<br>Members | Reinstate<br>Members | Transfer<br>Members | Total<br>Member<br>Added | Total<br>Members<br>Dropped | Gain/<br>Loss<br>Members |
|-----------|--------------|------------------|------------------------|----------------|--------------------|----------------------|---------------------|--------------------------|-----------------------------|--------------------------|
| 2018-2019 | 0            | 0                | 0                      | 123            | 2                  | 0                    | 4                   | 129                      | 107                         | 22                       |
| 2019-2020 | 0            | 0                | 0                      | 61             | 3                  | 3                    | 7                   | 74                       | 133                         | -59                      |
| 2020-2021 | 1            | 0                | 1                      | 53             | 27                 | 0                    | 4                   | 84                       | 121                         | -37                      |
| 2021-2022 | 0            | 2                | -2                     | 79             | 10                 | 1                    | 1                   | 91                       | 126                         | -35                      |
| 2022-2023 | 0            | 0                | 0                      | 102            | 0                  | 5                    | 6                   | 113                      | 124                         | -11                      |
| Average   | 0            | 0                | 0                      | 84             | 8                  | 2                    | 4                   | 98                       | 122                         | -24                      |